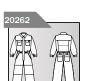

**Multi-norm** protective suit with a high level of protection. Made of inherently and permanently non-flammable traditional fabric NOMEX<sup>®</sup> Comfort. Available in dark blue with 3M silver reflective tapes in comfortable design.

## Use:

Good**PRO SF2 Mario** is an all-purpose multinorm protective suit with a wide range of use. Designed for petrochemical and gas industry, power engineering, refineries and ADR transport.

EN ISO 11612 A1 B1 C1