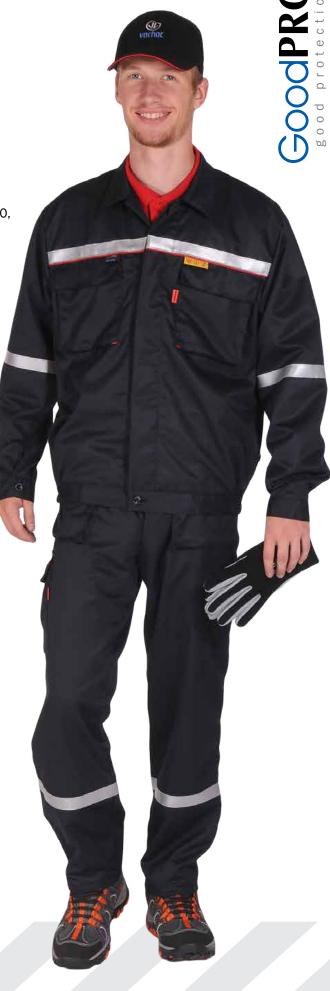

**Multi-norm** protective suit with a high level of protection. Made of inherently and permanently non-flammable traditional fabric NOMEX<sup>®</sup> Comfort. Available in dark blue with 3M silver reflective tapes in comfortable design.

## Use:

Good**PRO SF2 Mario** is an all-purpose multinorm protective suit with a wide range of use. Designed for petrochemical and gas industry, power engineering, refineries and ADR transport.

EN ISO 11612 A1 B1 C1