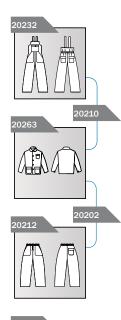

**Multi-norm** protective suit with a high level of protection. Made of inherently and permanently non-flammable traditional fabric NOMEX<sup>®</sup> Comfort. Available in dark blue with 3M silver reflective tapes in comfortable design.

## Use:

Good**PRO SF2 Mario** is an all-purpose multinorm protective suit with a wide range of use. Designed for petrochemical and gas industry, power engineering, refineries and ADR transport.

EN ISO 11612 A1 B1 C1