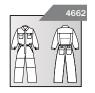

**Basic** protective suit against heat risks. Made of 100% cotton with reliable and permanent flame retardant finish. Available in blue colour and standard design.

## Use:

Protective suit GoodPRO FR1 Martin ensures basic protection with a wide range of use. Designed for engineering, metallurgical and glass industry. Recommended as an additional inner protective layer with aluminized suits.