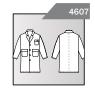

**Basic** protective suit against heat risks. Made of 100% cotton with reliable and permanent flame retardant finish. Available in blue colour and standard design.

## Use:

Protective suit GoodPRO FR1 Martin ensures basic protection with a wide range of use. Designed for engineering, metallurgical and glass industry. Recommended as an additional inner protective layer with aluminized suits.