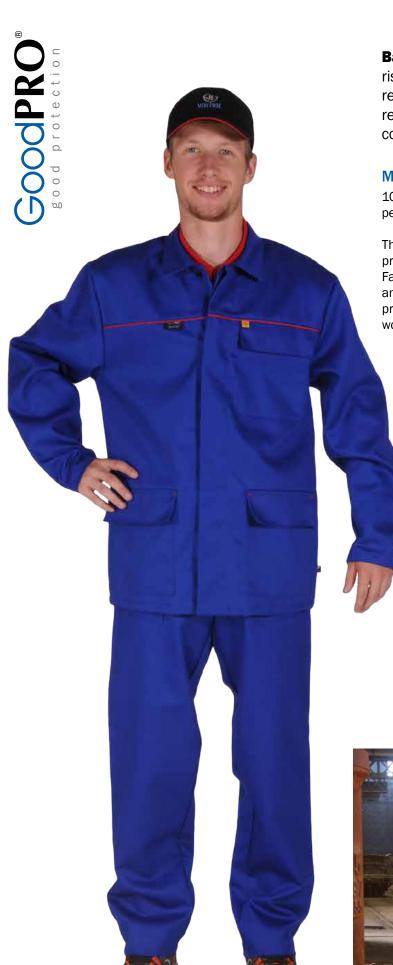

**Basic** protective suit against heat risks. Made of 100% cotton with reliable and permanent flame retardant finish. Available in blue colour and standard design.

## **Material:**

100% cotton, weight 300 g/m<sup>2</sup>, permanent flame retardant finish

The fabrics ensure flame retardant properties suitable for long-term use. Fabrics withstand up-to-date laundering and dry cleaning processes. They provide protection against heat risks in different working environments.

## Use:

Protective suit GoodPRO FR1 Martin ensures basic protection with a wide range of use. Designed for engineering, metallurgical and glass industry. Recommended as an additional inner protective layer with aluminized suits.