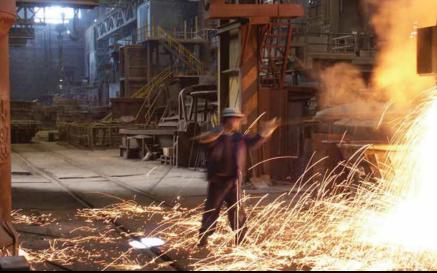

## Use:

Protective suit GoodPRO FR1 Martin ensures basic protection with a wide range of use. Designed for engineering, metallurgical and glass industry. Recommended as an additional inner protective layer with aluminized suits.